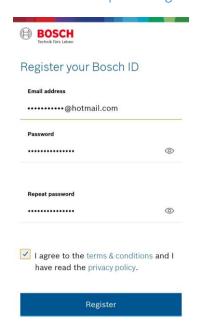

## Step 1: Create a new Bosch ID

 On the Bosch Login screen, press 'Not registered yet' to start the registration process:

 Fill in your preferred email address and password, agree with the terms & conditions and press 'Register':