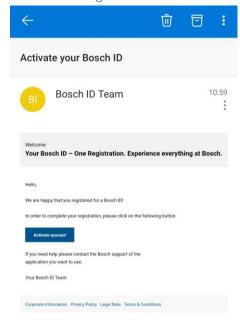

 You will now receive an email to activate your new personal Bosch ID

## Step 2: Activate your new personal Bosch ID and log in with your credentials

 Activate your new personal Bosch ID account through the received email:

Log in with your new personal Bosch
ID inside the EasyControl app