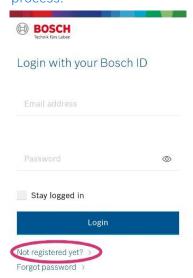

## Step 1: Create a new Bosch ID

 On the Bosch Login screen, press 'Not registered yet' to start the registration process:

 Fill in your preferred email address and password, agree with the terms & conditions and press 'Register':