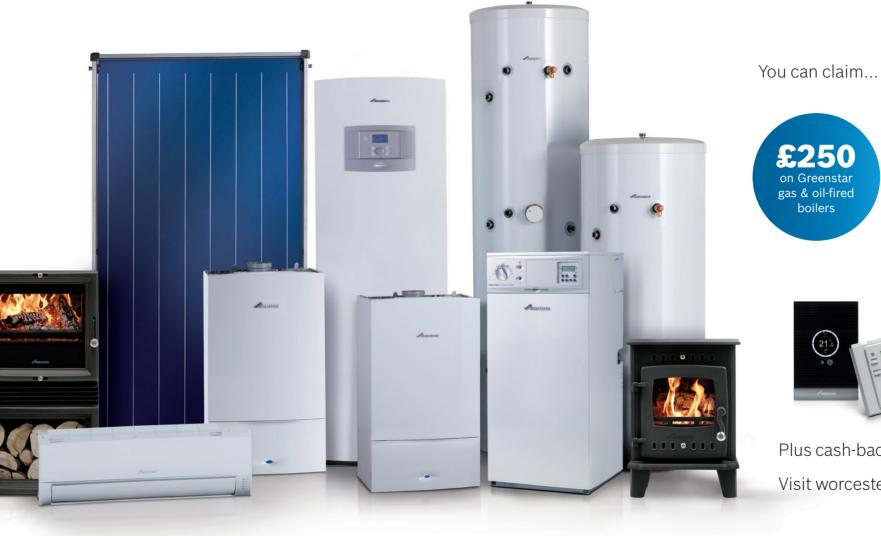

## **£350 cash-back** on Worcester products for your own home

Professional installer offer only

BOSCH

VORCESTER

At Worcester we want to reward installers who choose to fit our products in their own homes.

This is a great selling tool for those of you who would like to demonstrate to your customers the trust that you have in our products.

Plus cash-back on other products in the Worcester range. Visit worcesterpromotions.co.uk for more information.