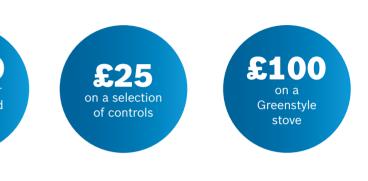

## **£350 cash-back** on Worcester products for your own home

Professional installer offer only

BOSCH

VORCESTER

At Worcester we want to reward installers who choose to fit our products in their own homes.

This is a great selling tool for those of you who would like to demonstrate to your customers the trust that you have in our products.

Plus cash-back on other products in the Worcester range. Visit worcesterpromotions.co.uk for more information.