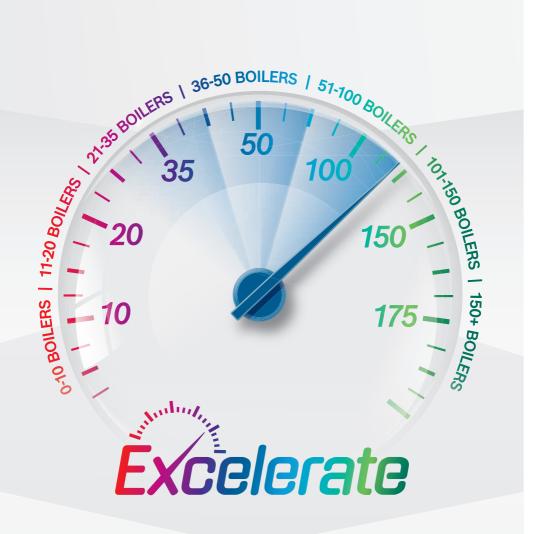

Progressing up the 'loyalty ladder' is now a seamless journey, with one clear and open road to collecting more and more benefits as you accelerate your business with us.

## Go further, earn more

The further you go with Excelerate, the more the rewards and exclusive benefits add up. For example, as you move through the levels, you will unlock more points for every boiler you install.

Install 11 boilers or more and you can also transfer your points onto a Worcester Bosch branded Mastercard to spend as you wish. With Excelerate you can decide how far you want to travel, with no restrictions.