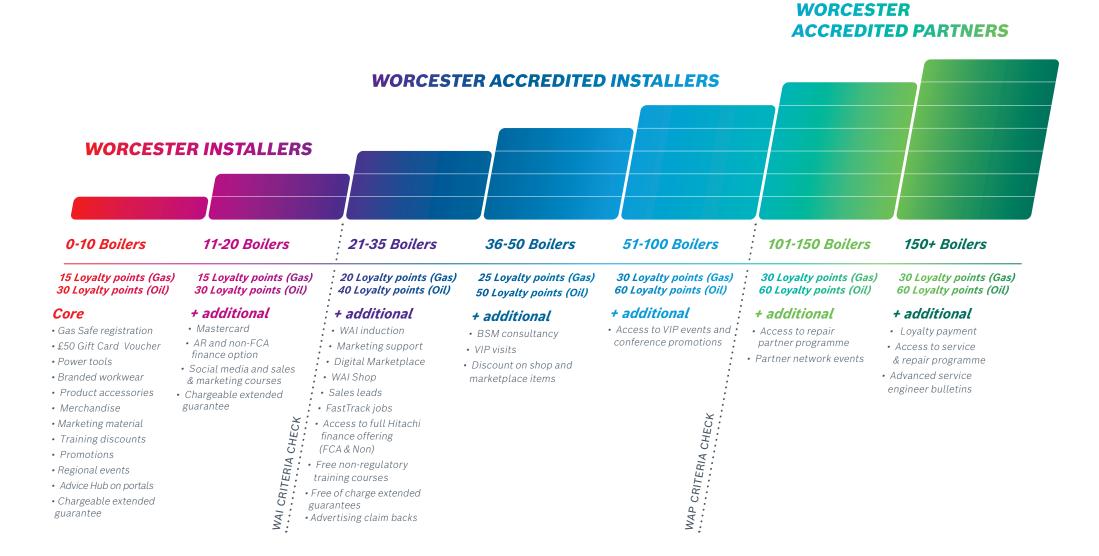

# Putting the Excel into Excelerate

Quality is not just at the core of our company, but our loyalty scheme too, ensuring you and your customers receive nothing but the best. Product training at all levels and mandatory accreditation training will continue to be key in Excelerate.

Insight from installation call-backs, independent customer reviews, water quality testing and auditing requests will all be features of the scheme you can activate to help you distinguish yourself.

## Go further, earn more

The further you go with Excelerate, the more the rewards and exclusive benefits add up. For example, as you move through the levels, you will unlock more points for every boiler you install.

If you wish, you can move up levels without taking the criteria checks to become a WAI or Accredited Partner. You will not be a recognised WAI or Partner but you will have access to some of the additional benefits.

Install 11 boilers or more and you can also transfer your points onto a Worcester Bosch branded Mastercard to spend as you wish. With Excelerate you can decide how far you want to travel, with no restrictions.