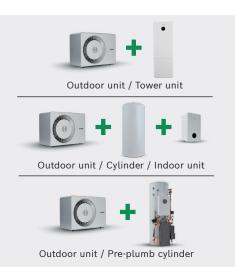

## **Configure your system**

Your installer will help you configure the best set-up for your home.

# Speed up your set-up

Short on time or space? Our all-in-one tower unit contains a hot water cylinder, key components and controls, saving space in your home.

#### **Dimensions**

**Outdoor unit Tower unit** Indoor unit

Height: 800mm Width: 1100mm Depth: 540mm Height: 1782mm Width: 600mm Depth: 600mm Height: 720mm Width: 400mm Depth: 297mm

For Pre-plumb cylinder dimensions please see our website.