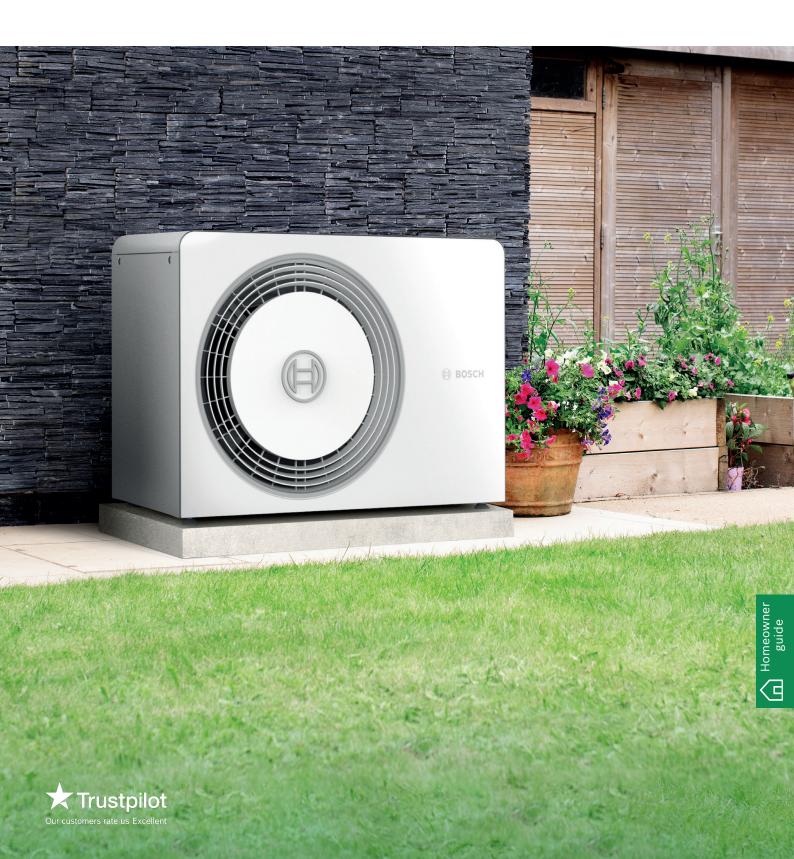

# Smaller, quieter, easier

Purpose-built for Irish homes and Irish weather, the all-new and compact CS5800i air to water heat pump brings a more responsible and efficient way to keep you warm, wherever you live.

#### Stylish design

Sleek, small, outdoor unit looks good in your garden