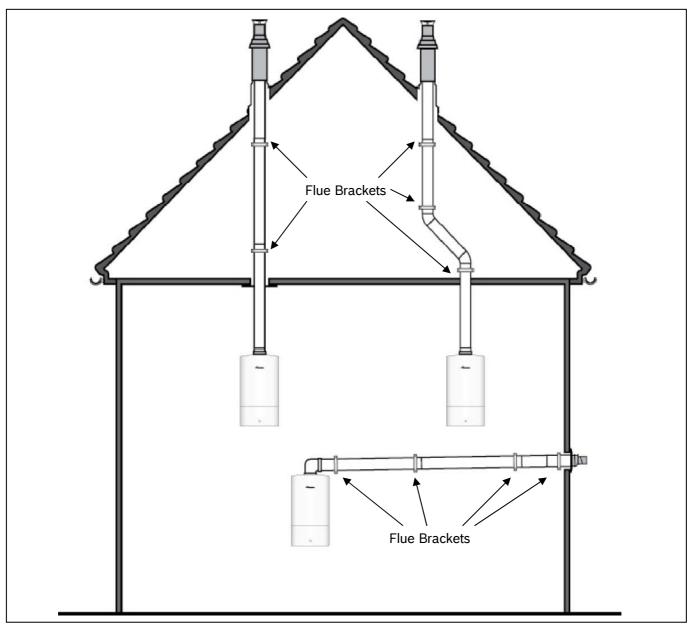

As guidance we would advise supporting the flue **every one metre and changes of direction** for both horizontal & vertical installations. Examples provided (*Fig 1*).

Part number for the 100mm flue bracket is 7716 191 092 Part number for the 125mm flue bracket is 8716 110 272

*Fig. 1: example of flue supports* 

Page 1 of 1

Whilst it is always our intention to fully assist, it is essential to recognise that all information given by the company in response to an enquiry of any nature is provided in good faith and based upon the information provided with the enquiry. We recommend that advice should always be checked with your installer or contract partner. Consequently, the company cannot be held responsible for any liability relating to the use or repetition of such information or part thereof. In addition, whilst making every reasonable effort to monitor the performance and quality of our supply, installation and service network, we do not accept responsibility for the workmanship or operation of any third party company that the company may have promoted either in conversation, e-mail or other communication. Similarly, the views and opinions expressed in communication with individuals within the company may not reflect that of the business as a whole.