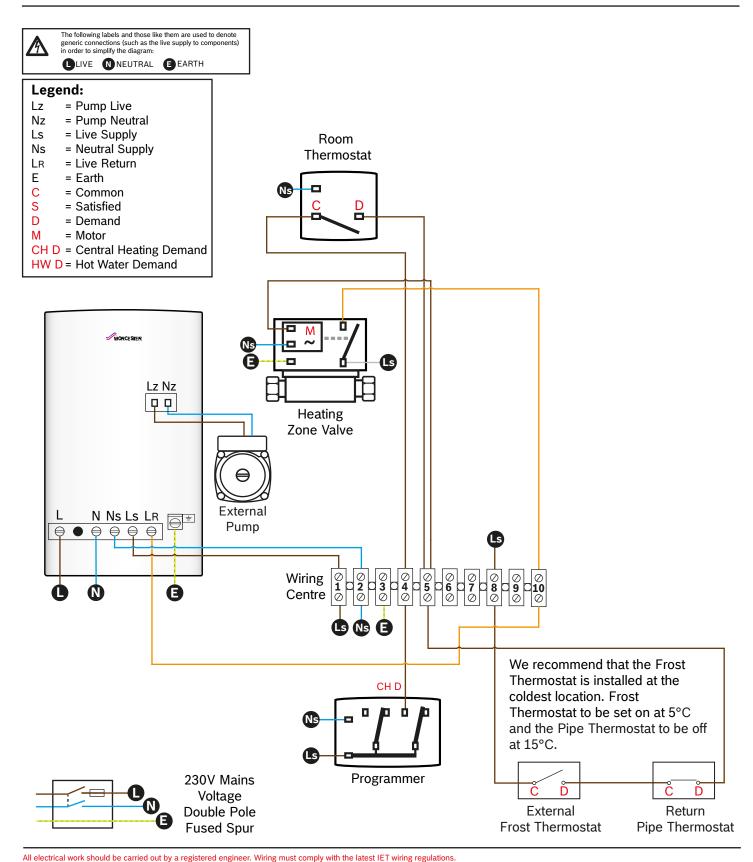

### Frost Protection (including Zoned Pipework)

1H-R-E-FZ

All electrical work should be carried out by a registered engineer. Wrining must comply with the latest IE.1 Wrining regulations.

Isolate the mains electricity supply before starting any work and observe all relevant safety precautions. Refer to all relevant product installation manuals for safety and installation instructions.

Whilst it is always our intention to fully assist, it is essential to recognise that all information given by the company is provided in good faith and based upon the information available. Connection labels may