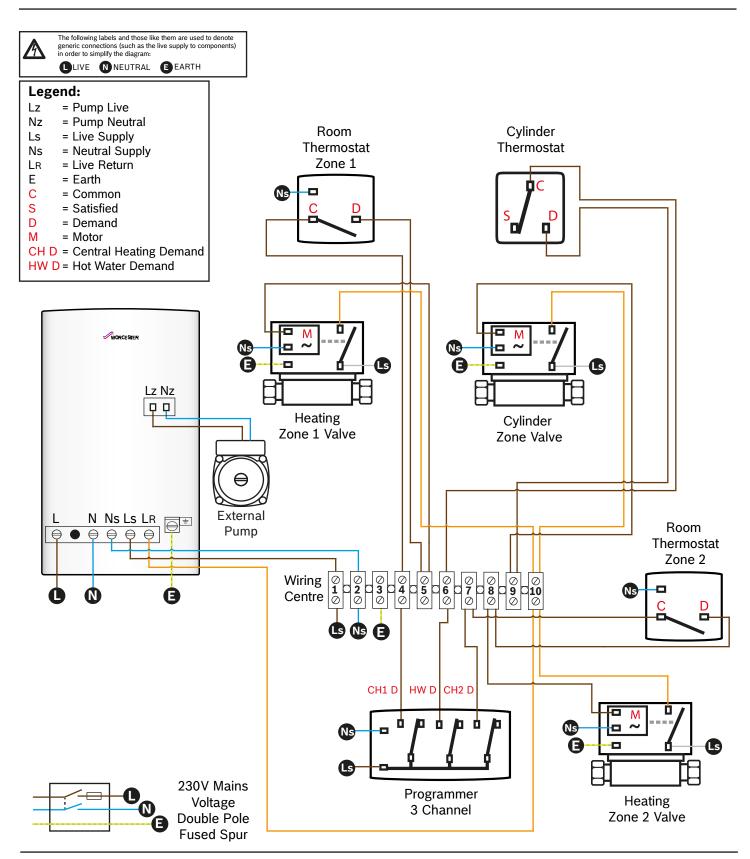

### 2 Heating Zones

2H-R-E

All electrical work should be carried out by a registered engineer. Wiring must comply with the latest IET wiring regulations.

Isolate the mains electricity supply before starting any work and observe all relevant safety precautions. Refer to all relevant product installation manuals for safety and installation instructions.

Whilst it is always our intention to fully assist, it is essential to recognise that all information given by the company is provided in good faith and based upon the information available. Connection labels may