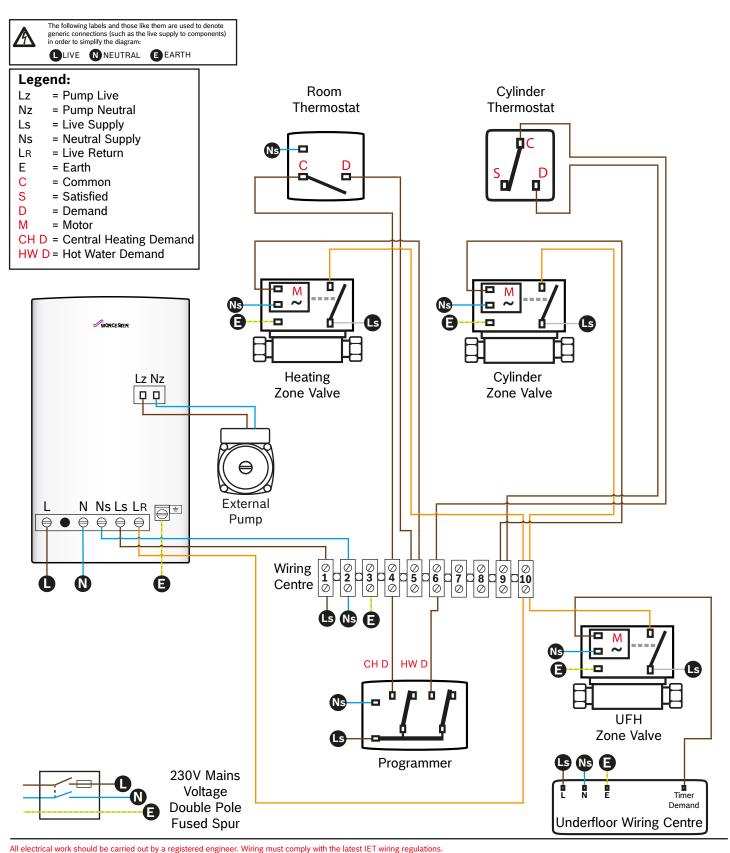

# S Plan Plus (Underfloor Heating)

P-U-E

All electrical work should be carried out by a registered engineer. Wrining must comply with the latest IE.1 Wrining regulations.

Isolate the mains electricity supply before starting any work and observe all relevant safety precautions. Refer to all relevant product installation manuals for safety and installation instructions.

Whilst it is always our intention to fully assist, it is essential to recognise that all information given by the company is provided in good faith and based upon the information available. Connection labels may