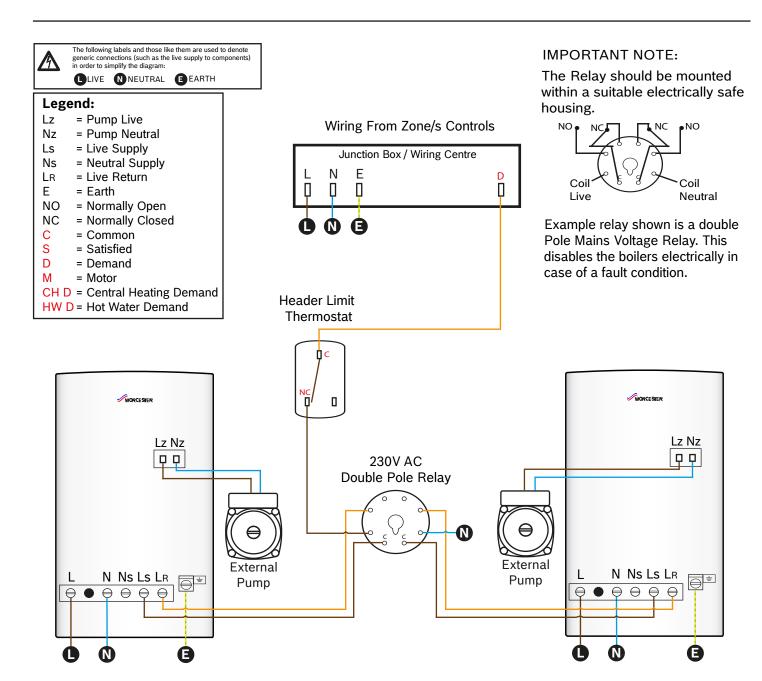

#### Cascaded Boilers with Low Loss Header

230V Mains Voltage Double Pole Fused Spur

All electrical work should be carried out by a registered engineer. Wiring must comply with the latest IET wiring regulations.

Isolate the mains electricity supply before starting any work and observe all relevant safety precautions. Refer to all relevant product installation manuals for safety and installation instructions.

Whilst it is always our intention to fully assist, it is essential to recognise that all information given by the company is provided in good faith and based upon the information available. Connection labels may