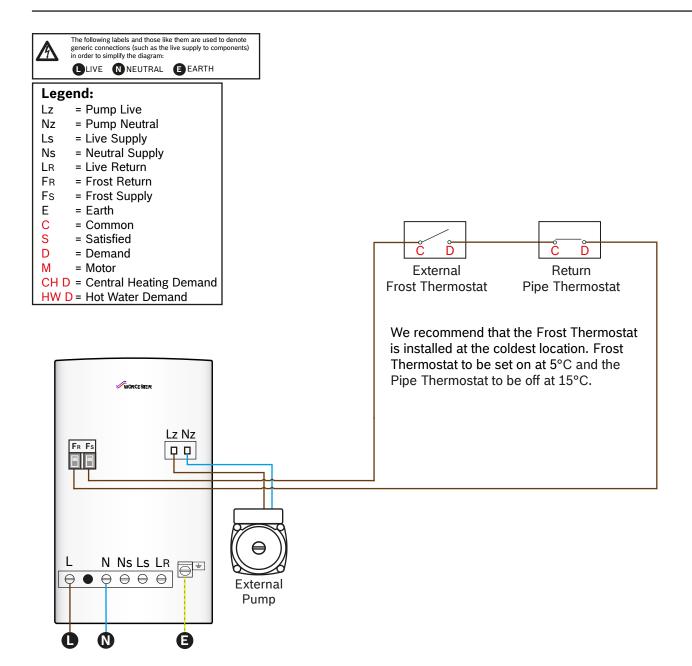

### Frost Protection (including Zoned Pipework)

1H-R-E-FZ

All electrical work should be carried out by a registered engineer. Wrining must comply with the latest IE.1 Wrining regulations.

Isolate the mains electricity supply before starting any work and observe all relevant safety precautions. Refer to all relevant product installation manuals for safety and installation instructions.

Whilst it is always our intention to fully assist, it is essential to recognise that all information given by the company is provided in good faith and based upon the information available. Connection labels may