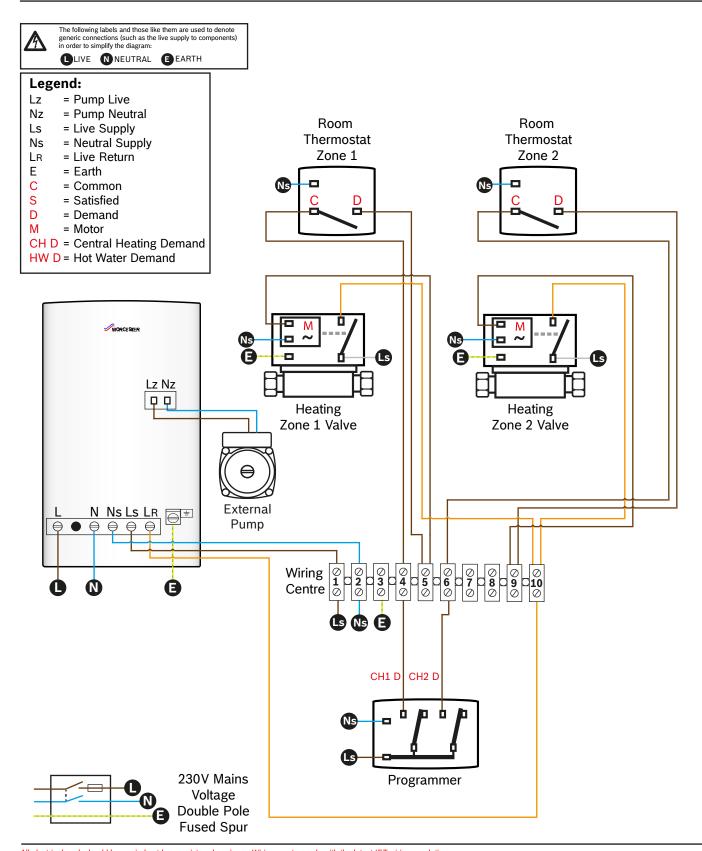

### 2 Heating Zones

2H-R-E

All electrical work should be carried out by a registered engineer. Wiring must comply with the latest IET wiring regulations.

Isolate the mains electricity supply before starting any work and observe all relevant safety precautions. Refer to all relevant product installation manuals for safety and installation instructions.

Whilst it is always our intention to fully assist, it is essential to recognise that all information given by the company is provided in good faith and based upon the information available. Connection labels may