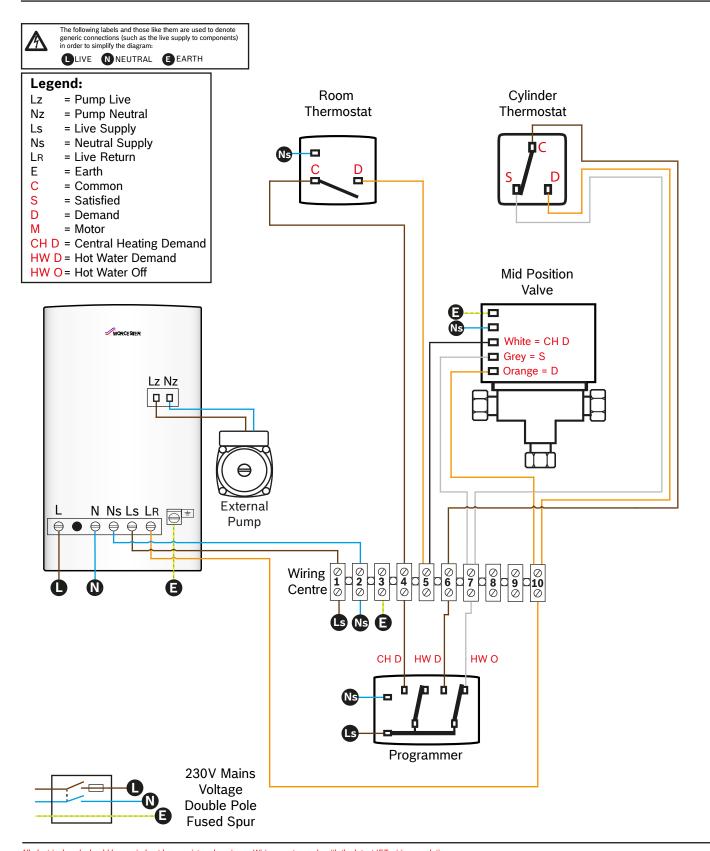

### Y Plan (Mid position valve)

Y-R-E

All electrical work should be carried out by a registered engineer. Wiring must comply with the latest IET wiring regulations.

Isolate the mains electricity supply before starting any work and observe all relevant safety precautions. Refer to all relevant product installation manuals for safety and installation instructions.

Whilst it is always our intention to fully assist, it is essential to recognise that all information given by the company is provided in good faith and based upon the information available. Connection labels may