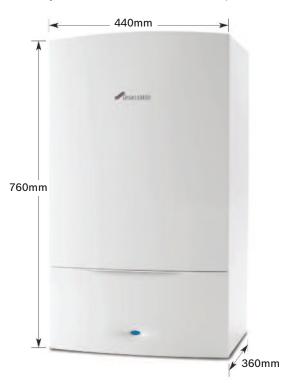

#### **Boiler dimensions**

The Greenstar CDi range is the perfect size to fit between your wall-mounted kitchen cupboards.