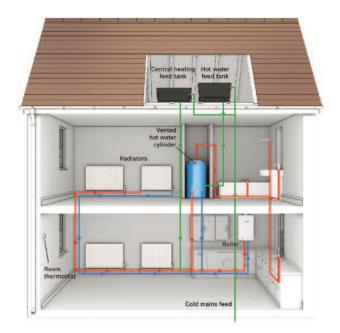

#### Know your system

Regular boilers (sometimes known as traditional, conventional or heat only boilers) are ideally suited to homes that already have a traditional heating and hot water system which is linked to a separate hot water cylinder.